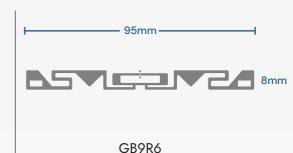

# RFID Inlay - GB9R6

#### **Technical Features**

| Antenna Size / Web Width     | 95 X 8 mm [3.74 X 0.31 in] / 106 mm [4.17 in]                                          |
|------------------------------|----------------------------------------------------------------------------------------|
| Integrated Circuit (IC) Type | Impinj Monza Ró                                                                        |
| Operating Frequency          | 860 - 960MHz                                                                           |
| RF Communications Protocol   | ISO/IEC 18000-63 and EPC Global Class 1 Gen2                                           |
| ARC Approved Spec            | F, G, N, Q, J                                                                          |
| Chip Memory                  | 96 bits EPC                                                                            |
| Inlay Substrate Material     | PET                                                                                    |
| IC Features                  | Auto Adjust Technology, Brand Identifier,<br>Pre-serialized 96bit EPC, Broad Bandwidth |
| Read Sensitivity             | -20 dBm                                                                                |
| Write Sensitivity            | -16.7 dBm                                                                              |
| Operating Temperature        | -5°C to 60°C / 23°F to 140°F                                                           |
| Operating Humidity           | 20% - 60% RH                                                                           |