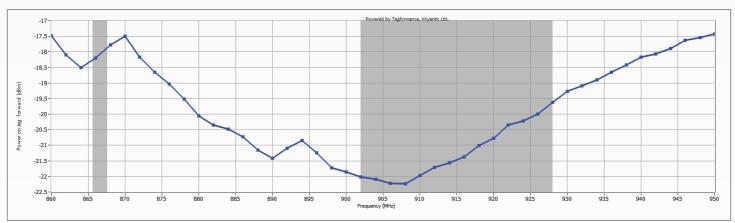

Adjust Technology, Brand Identifier,<br>Pre-serialized 96bit EPC, Broad Bandwidth |
| Read Sensitivity                  | -23 dBm                                                                                |
| Write Sensitivity                 | -18 dBm                                                                                |
| Operating Temperature             | -5°C to 60°C / 23°F to 140°F                                                           |
| Operating Humidity                | 20% - 60% RH                                                                           |
|                                   |                                                                                        |

# 50mm 50mm 50mm 30mm GB3U8



#### Sensitivity Results from Free Space (dBm)



# For more information, please contact us at sml.com/requestinfo.



This product should be tested by the customer / user thoroughly to ensure conformity to any particular requirements. We do not represent that this product is fit for any particular purpose or use. We reserve all rights to modify, supplement, substitute or discontinue product offerings at any time without notice. The information contained herein is for pure guidance but contains no representation concerning the accuracy or correctness of the data.

© 2023 SML Group Ltd. All rights reserved. Any and all third party trademarks and/or trade names used herein are the property of their respective owner(s).