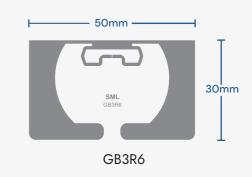

#### **Technical Features**

| Antenna Size / Web Width     | 50 X 30 mm [1.97 X 1.18 in] / 65 mm [2.56 in]                                          |
|------------------------------|----------------------------------------------------------------------------------------|
| Integrated Circuit (IC) Type | Impinj Monza Ró                                                                        |
| Operating Frequency          | 860 - 960MHz                                                                           |
| RF Communications Protocol   | ISO/IEC 18000-63 and EPC Global Class 1 Gen2                                           |
| ARC Approved Spec            | F, I, K, M, N, Q, G, L, O, R, W1, W2, W3, W4, W5, W6, Y                                |
| Chip Memory                  | 96 bits EPC                                                                            |
| Inlay Substrate Material     | PET                                                                                    |
| IC Features                  | Auto Adjust Technology, Brand Identifier,<br>Pre-serialized 96bit EPC, Broad Bandwidth |
| Read Sensitivity             | -20 dBm                                                                                |
| Write Sensitivity            | -16.7 dBm                                                                              |
| Operating Temperature        | -5°C to 60°C / 23°F to 140°F                                                           |
| Operating Humidity           | 20% - 60% RH                                                                           |