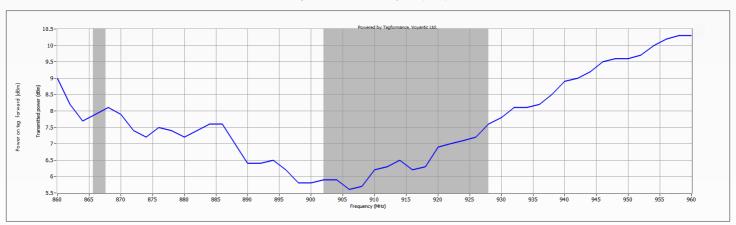

|
| Inlay Substrate Material     | PET                                                                                    |
| IC Features                  | Auto Adjust Technology, Brand Identifier,<br>Pre-serialized 96bit EPC, Broad Bandwidth |
| Read Sensitivity             | -20 dBm                                                                                |
| Write Sensitivity            | -16.7 dBm                                                                              |
| Operating Temperature        | -5°C to 60°C / 23°F to 140°F                                                           |
| Operating Humidity           | 20% - 60% RH                                                                           |



#### Sensitivity Results from Free Space (dBm)



## For more information, please contact us at sml.com/requestinfo.





This product should be tested by the customer / user thoroughly to ensure conformity to any particular requirements. We do not represent that this product is fit for any particular purpose or use. We reserve all rights to modify, supplement, substitute or discontinue product offerings at any time without notice. The information contained herein is for pure guidance but contains no representation concerning the accuracy or correctness of the data.