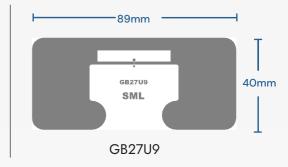

# RFID Inlay - GB27U9

### **Technical Features**

| Antenna Size / Web Width     | 89 X 40 mm [3.5 X 1.57 in] / 95 mm [3.74 in]                                           |
|------------------------------|----------------------------------------------------------------------------------------|
| Integrated Circuit (IC) Type | NXP UCODE 9                                                                            |
| Operating Frequency          | 860 - 960MHz                                                                           |
| RF Communications Protocol   | ISO/IEC 18000-63 and EPC Global Class 1 Gen2                                           |
| ARC Approved Spec            | Т                                                                                      |
| Chip Memory                  | 96 bits EPC                                                                            |
| Inlay Substrate Material     | PET                                                                                    |
| IC Features                  | Auto Adjust Technology, Brand Identifier,<br>Pre-serialized 96bit EPC, Broad Bandwidth |
| Read Sensitivity             | -23 dBm                                                                                |
| Write Sensitivity            | -18 dBm                                                                                |
| Operating Temperature        | -5°C to 60°C / 23°F to 140°F                                                           |
| Operating Humidity           | 20% - 60% RH                                                                           |