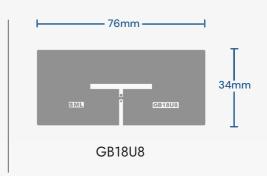

#### **Technical Features**

| Antenna Size / Web Width     | 76 X 34 mm [3.0 X 1.34 in] / 95 mm [3.74 in]                                           |
|------------------------------|----------------------------------------------------------------------------------------|
| Integrated Circuit (IC) Type | NXP UCODE 8                                                                            |
| Operating Frequency          | 860 - 960MHz                                                                           |
| RF Communications Protocol   | ISO/IEC 18000-63 and EPC Global Class 1 Gen2                                           |
| ARC Approved Spec            | F, G, I, K, L, N, Q, U,                                                                |
| Chip Memory                  | 128 bits EPC                                                                           |
| Inlay Substrate Material     | PET                                                                                    |
| IC Features                  | Auto Adjust Technology, Brand Identifier,<br>Pre-serialized 96bit EPC, Broad Bandwidth |
| Read Sensitivity             | -23 dBm                                                                                |
| Write Sensitivity            | -18 dBm                                                                                |
| Operating Temperature        | -5°C to 60°C / 23°F to 140°F                                                           |
| Operating Humidity           | 20% - 60% RH                                                                           |