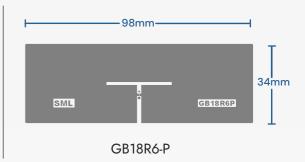

# RFID Inlay - GB18R6-P

#### **Technical Features**

| Antenna Size / Web Width     | 98 X 34 mm [3.86 X 1.34 in] / 110 mm [4.331 in]                                        |
|------------------------------|----------------------------------------------------------------------------------------|
| Integrated Circuit (IC) Type | Impinj Monza R6-P                                                                      |
| Operating Frequency          | 860 - 960MHz                                                                           |
| RF Communications Protocol   | ISO/IEC 18000-63 and EPC Global Class 1 Gen2                                           |
| ARC Approved Spec            | F, G, I, K, L, N, Q, W1, W2, W3, W4, W5, W6                                            |
| Chip Memory                  | 128 bits EPC + 32 bits User Memory                                                     |
| Inlay Substrate Material     | PET                                                                                    |
| IC Features                  | Auto Adjust Technology, Brand Identifier,<br>Pre-serialized 96bit EPC, Broad Bandwidth |
| Read Sensitivity             | -20 dBm                                                                                |
| Write Sensitivity            | -16.7 dBm                                                                              |
| Operating Temperature        | -5°C to 60°C / 23°F to 140°F                                                           |
| Operating Humidity           | 20% - 60% RH                                                                           |