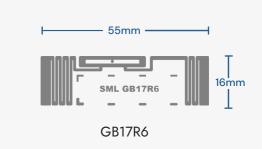

#### **Technical Features**

| Antenna Size / Web Width     | 50 X 30 mm [1.97 X 1.18 in] / 65 mm [2.56 in]                                          |
|------------------------------|----------------------------------------------------------------------------------------|
| Integrated Circuit (IC) Type | Impinj Monza Ró                                                                        |
| Operating Frequency          | 860 - 960MHz                                                                           |
| RF Communications Protocol   | ISO/IEC 18000-63 and EPC Global Class 1 Gen2                                           |
| ARC Approved Spec            | F, G, N, Q                                                                             |
| Chip Memory                  | 96 bits EPC                                                                            |
| Inlay Substrate Material     | PET                                                                                    |
| IC Features                  | Auto Adjust Technology, Brand Identifier,<br>Pre-serialized 96bit EPC, Broad Bandwidth |
| Read Sensitivity             | -20 dBm                                                                                |
| Write Sensitivity            | -16.7 dBm                                                                              |
| Operating Temperature        | -5°C to 60°C / 23°F to 140°F                                                           |
| Operating Humidity           | 20% - 60% RH                                                                           |