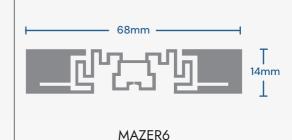

#### **Technical Features**

| Antenna Size / Web Width     | 68 X 14 mm [2.75 X 0.50 in] / 100 mm [3.94 in]                                         |
|------------------------------|----------------------------------------------------------------------------------------|
| Integrated Circuit (IC) Type | Impinj Monza R6                                                                        |
| Operating Frequency          | 860 - 960MHz                                                                           |
| RF Communications Protocol   | ISO/IEC 18000-63 and EPC Global Class 1 Gen2                                           |
| ARC Approved Spec            | F, G, N, L, I, K, Q, W1, W2, W3, W4, W5, W6, Y, J                                      |
| Chip Memory                  | 96 bits EPC                                                                            |
| Inlay Substrate Material     | PET                                                                                    |
| IC Features                  | Auto Adjust Technology, Brand Identifier,<br>Pre-serialized 96bit EPC, Broad Bandwidth |
| Read Sensitivity             | -20 dBm                                                                                |
| Write Sensitivity            | -16.7 dBm                                                                              |
| Operating Temperature        | -5°C to 60°C / 23°F to 140°F                                                           |
| Operating Humidity           | 20% - 60% RH                                                                           |