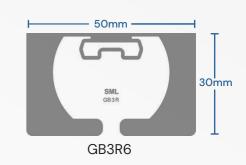

#### **Technical Features**

| Antenna Size / Web Width     | 50 X 30 mm [1.97 X 1.18 in] / 65 mm [2.56 in]                                          |
|------------------------------|----------------------------------------------------------------------------------------|
| Integrated Circuit (IC) Type | Impinj Monza R6                                                                        |
| Operating Frequency          | 860 - 960MHz                                                                           |
| RF Communications Protocol   | ISO/IEC 18000-63 and EPC Global Class 1 Gen2                                           |
| ARC Approved Spec            | F, I, K, M, N, Q, G, L, W1, W2, W3, W4, W5, W6                                         |
| Chip Memory                  | 96 bits EPC                                                                            |
| Inlay Substrate Material     | PET                                                                                    |
| IC Features                  | Auto Adjust Technology, Brand Identifier,<br>Pre-serialized 96bit EPC, Broad Bandwidth |
| Read Sensitivity             | -20 dBm                                                                                |
| Write Sensitivity            | -16.7 dBm                                                                              |
| Operating Temperature        | -5°C to 60°C / 23°F to 140°F                                                           |
| Operating Humidity           | 20% - 60% RH                                                                           |