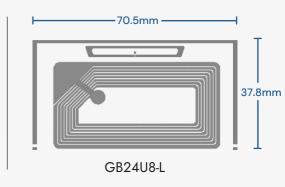

# RFID Inlay - GB24U8-L

#### **Technical Features**

| Antenna Size / Web Width     | 70.5 X 37.8 mm [2.78 X 1.49 in] / 90 mm [3.54 in]                                      |
|------------------------------|----------------------------------------------------------------------------------------|
| Integrated Circuit (IC) Type | NXP UCODE 8                                                                            |
| Operating Frequency          | 860 - 960MHz                                                                           |
| RF Communications Protocol   | ISO/IEC 18000-63 and EPC Global Class 1 Gen2                                           |
| ARC Approved Spec            | F, G, I, K, L, N, Q                                                                    |
| Chip Memory                  | 128 bits EPC                                                                           |
| Inlay Substrate Material     | PET                                                                                    |
| IC Features                  | Auto Adjust Technology, Brand Identifier,<br>Pre-serialized 96bit EPC, Broad Bandwidth |
| Read Sensitivity             | -23 dBm                                                                                |
| Write Sensitivity            | -18 dBm                                                                                |
| Operating Temperature        | -5°C to 60°C / 23°F to 140°F                                                           |
| Operating Humidity           | 20% - 60% RH                                                                           |