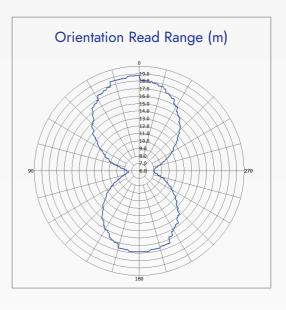

#### Sensitivity Results from Free Space (dBm)

✓ Robust Performance on Variety of Materials

✓ Global Frequency Coverage