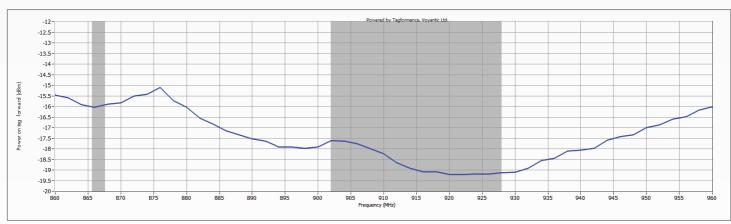

#### Sensitivity Results from Free Space (dBm)

✓ Robust Performance on Variety of Materials

✓ Global Frequency Coverage